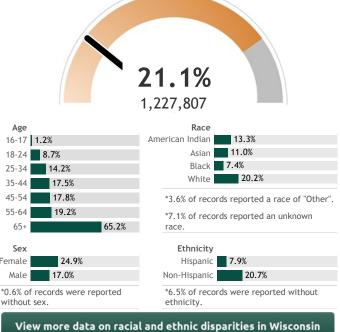

## **COVID-19 Vaccines for Wisconsin Residents**

Updated: 4/7/2021

## The orange represents the population for whom the vaccine is authorized. The gray indicates the population under 16 years of age for whom the vaccines are not authorized.

| Vaccine doses for Wisconsin residents by week<br>(Total: 3,127,111)<br>78 12 8 E 0 E 10 10 10 10 10 10 10 10 10 10 10 10 10 |      |       |       |       |       |        |        |       |        |        |       |      |     | 4,238 |      |      |        |
|-----------------------------------------------------------------------------------------------------------------------------|------|-------|-------|-------|-------|--------|--------|-------|--------|--------|-------|------|-----|-------|------|------|--------|
| ,067                                                                                                                        | 167  | 243   | 365   | 1,985 | 7,102 | 07,268 | 201,30 | 220,9 | 204,48 | 204,11 | 241,1 | 279, | 297 | 32(   | 36   | 35   | 5,854* |
| 7                                                                                                                           | 11,( | 29,   | 43,   | 74    | 87    | 7      |        |       |        |        |       |      |     |       |      |      | 85     |
| 12                                                                                                                          | /13  | 12/20 | 12/27 | 1/3   | 1/10  | 1/17   | 1/24   | 1/31  | 2/7    | 2/14   | 2/21  | 2/28 | 3/7 | 3/14  | 3/21 | 3/28 | 4/4    |