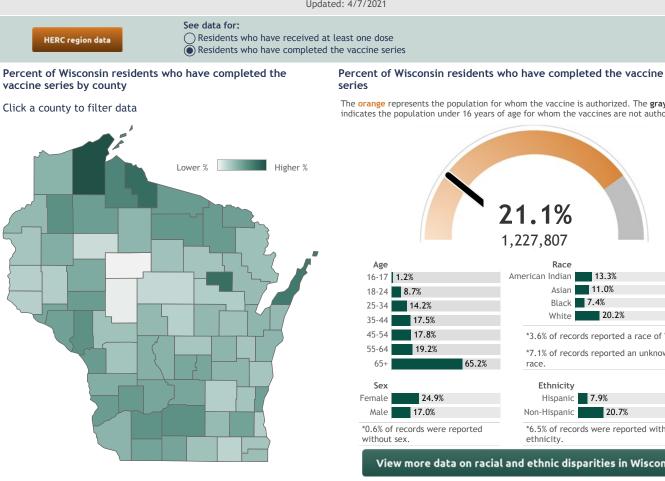

## **COVID-19 Vaccines for Wisconsin Residents**

Updated: 4/7/2021

## The orange represents the population for whom the vaccine is authorized. The gray indicates the population under 16 years of age for whom the vaccines are not authorized.

| Vaccine doses for Wisconsin residents by week<br>(Total: 3,127,111)<br>78 12 8 E 0 E 10 10 10 10 10 10 10 10 10 10 10 10 10 |      |       |       |       |       |        |        |       |        |        |       |      |     | 4,238 |      |      |        |
|-----------------------------------------------------------------------------------------------------------------------------|------|-------|-------|-------|-------|--------|--------|-------|--------|--------|-------|------|-----|-------|------|------|--------|
| ,067                                                                                                                        | 167  | 243   | 365   | 1,985 | 7,102 | 07,268 | 201,30 | 220,9 | 204,48 | 204,11 | 241,1 | 279, | 297 | 32(   | 36   | 35   | 5,854* |
| 7                                                                                                                           | 11,( | 29,   | 43,   | 74    | 87    | 7      |        |       |        |        |       |      |     |       |      |      | 85     |
| 12                                                                                                                          | /13  | 12/20 | 12/27 | 1/3   | 1/10  | 1/17   | 1/24   | 1/31  | 2/7    | 2/14   | 2/21  | 2/28 | 3/7 | 3/14  | 3/21 | 3/28 | 4/4    |